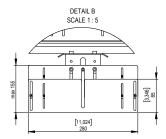

SECURITY: The displays can be secured with screws (included) or padlocks (not included) to increase personal safety and protection from theft.

STORAGE BOX DIMENSIONS [MM]: 496 x 472 x 96

WARRANTY: 5 years.