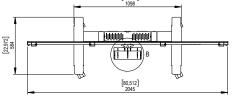

### ▲ TECHNICAL DRAWING (INCH/MM)

FMN032001-P0 / FUNC MOBILE VIDEO CONFERENCE

Core

Advanced

#### ▲ INFO

FINISH: Black

MAX WEIGHT OF EACH DISPLAY: 55 kg

MINIMUM VESA: 200 x 100

MAXIMUM VESA: 800 x 400

PLEASE NOTE! Apart from display weight and VESA hole pattern, please make sure that your display is not wider than given max display width as per below: VESA 300x300: W=1620 mm VESA 400x400: W=1520 mm VESA 600x400: W=1320 mm VESA 800x400: W=1120 mm