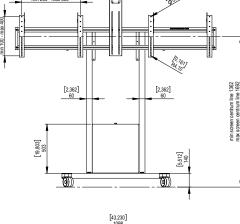

### ▲ TECHNICAL DRAWING (INCH/MM)

FMN032001-P0 / FUNC MOBILE VIDEO CONFERENCE

Core

Advanced

#### ▲ INFO

FINISH: Black

MAX WEIGHT OF EACH DISPLAY: 55 kg

MINIMUM VESA: 200 x 100

MAXIMUM VESA: 800 x 400

PLEASE NOTE! Apart from display weight and VESA hole pattern, please make sure that your display is not wider than given max display width as per below: VESA 300x300: W=1620 mm VESA 400x400: W=1520 mm VESA 600x400: W=1320 mm VESA 800x400: W=1120 mm