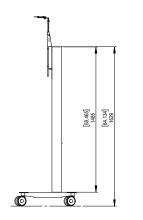

### ▲ TECHNICAL DRAWING (INCH/MM)

FMN032001-P0 / FUNC MOBILE VIDEO CONFERENCE

Core

Advanced