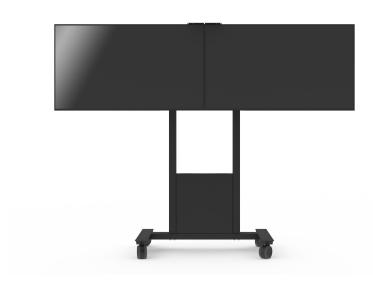

## Video conferencing on wheels.

Func Mobile Video Conference is a great option for large and heavy displays, due to the very stable design. Thanks to lockable wheels it is easy to move the unit between rooms.

A storage box is included, for e.g. mini PC, codec or laptop, easily accessed from the front. The box can be locked with a padlock (not supplied). The displays can be secured with screws (included) or padlocks (not supplied) which provides increased personal safety and protection from theft.

A black camera shelf is included.